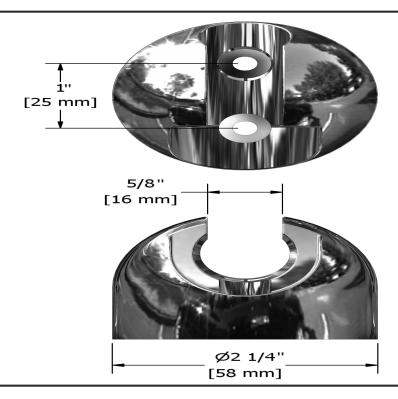

Fixed wall bracket **4901** 

# **Specifications**

## **Description**

• Plastic

### **Available colors**

• C : Chrome

• BN : Brushed Nickel (PVD)









Sizes, models and finishes may differ from thoses presented.

### Warranty

This Riobel Inc. product you have purchased carries a Limited Lifetime Warranty on the chrome, PVD finish, blacks and all working parts and is guaranteed from the initial purchase date against all manufacturing defects. All other finishes, including plastic components, are guaranteed for one year. All electric and/or electronic parts are covered by a 5-year limited warranty. The warranty offered on our products will be honored only if the installation is performed by a certified master plumber.

#### **Customer Care**

Phone (800) 777 - 9762 | Email: customercare@houseofrohl.com | Website: houseofrohl.com/support/contact-us