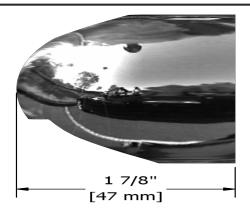

Fixed wall bracket **4901** 

# **Specifications**

## **Description**

• Plastic

### **Available colors**

• C : Chrome

• BN : Brushed Nickel (PVD)









Sizes, models and finishes may differ from thoses presented.

### Warranty

This Riobel Inc. product you have purchased carries a Limited Lifetime Warranty on the chrome, PVD finish, blacks and all working parts and is guaranteed from the initial purchase date against all manufacturing defects. All other finishes, including plastic components, are guaranteed for one year. All electric and/or electronic parts are covered by a 5-year limited warranty. The warranty offered on our products will be honored only if the installation is performed by a certified master plumber.

#### **Customer Care**

Phone (800) 777 - 9762 | Email: customercare@houseofrohl.com | Website: houseofrohl.com/support/contact-us